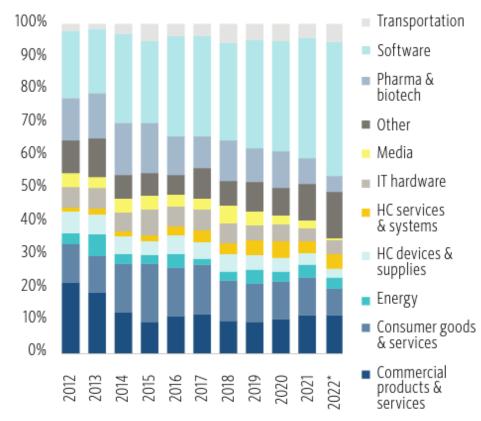

### EUROPEANVC ACTIVITY PER INDUSTRY

#### Share of VC deal value by sector

Source: PitchBook | Geography: Europe \*As of March 31, 2022