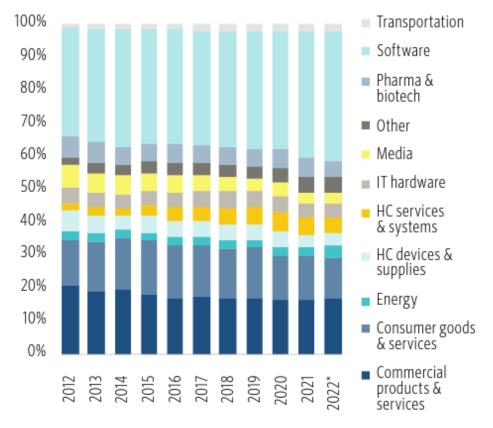

### EUROPEANVC ACTIVITY PER INDUSTRY

#### Share of VC deal count by sector

Source: PitchBook | Geography: Europe \*As of March 31, 2022