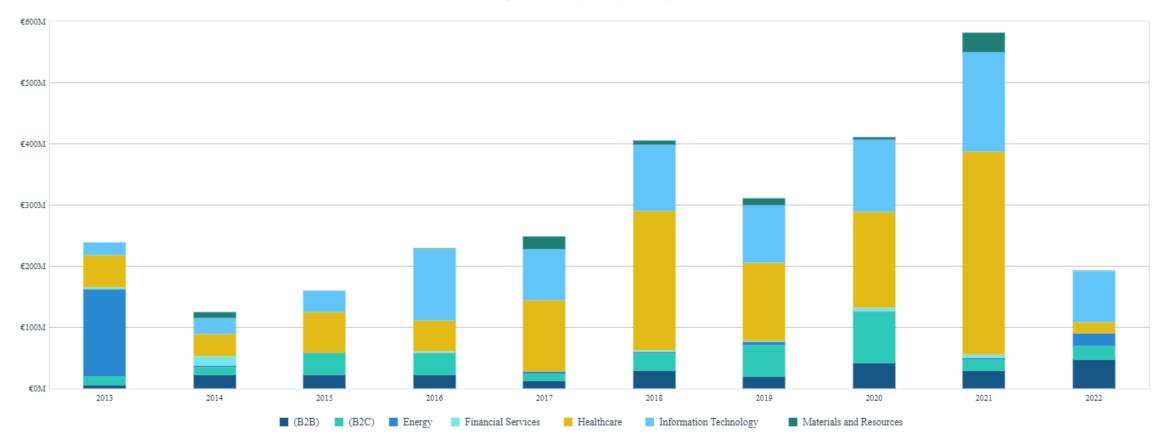

### INVESTMENT ACTIVITIES IN BELGIUM

### PRE-SEED, SEED, SERIES A & SERIES B

Capital Invested by Primary Industry Sector

PitchBook